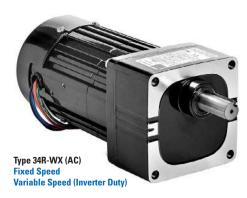

## 34R-WX AC FIXED AND VARIABLE SPEED

- Fixed speed: 115 VAC/60Hz, single-phase. 1/7HP (107 Watts). 230 VAC 50/60Hz, single-phase, PSC winding also available
- Variable speed: 230/460 VAC/60Hz, three-phase, inverter duty.
  1/6HP (124 Watts)
- Custom Class I, Division 2 models for hazardous locations

# **WX Gearmotors – Fixed and Variable Speed Solutions**

(Dimensions in Inches) For full details visit Bodine-Electric.com.

34R-WX AC Gearmotor (115 VAC, 60 Hz, single phase | 230/460 VAC, 60 Hz, three phase)