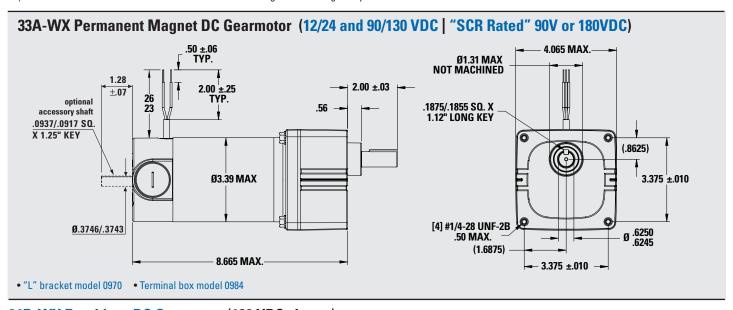

- 12/24 and 90/130 VDC stock models available
- "SCR Rated" 90V or 180VDC models available
- Ideal for fixed and variable speed applications
- High starting torque, linear speed torque characteristics
- Heavy gauge steel housing, copper graphite brushes
- Models with accessory shaft are ideal for mounting external encoders or brakes

- Optional "L" bracket model 0970 also available.
- Optional terminal box model 0984 allows for convenient wiring and mounting of capacitor