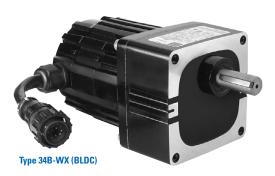

#### 34B-WX BRUSHLESS DC VARIABLE SPEED

- High starting torque, linear speed torque characteristics
- Compatible with our full line of BLDC speed controls
- Quiet operation, no brush noise
- Zero maintenance, lasts longer than brush-type DC motors
- 24 and 130 VDC stock models available
- Class I, Division 2 models for hazardous locations available

### 34B-WX Brushless DC Gearmotor (130 VDC shown)