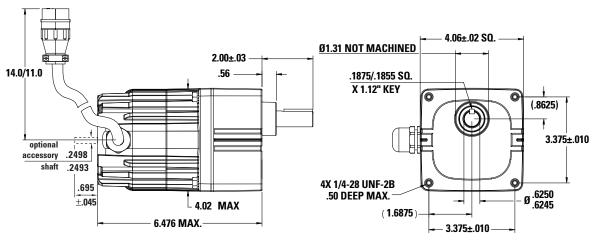

ed controls
- Quiet operation, no brush noise
- Zero maintenance, lasts longer than brush-type DC motors
- 24 and 130 VDC stock models available
- Class I, Division 2 models for hazardous locations available

## **Typical Applications**

These gearmotors are frequently used to drive conveyor systems, food processing equipment, medical equipment and factory automation.





















# **WX Gearmotors – Fixed and Variable Speed Solutions**

(Dimensions in Inches) For full details visit Bodine-Electric.com.

34R-WX AC Gearmotor (115 VAC, 60 Hz, single phase | 230/460 VAC, 60 Hz, three phase)



- Optional "L" bracket model 0970 also available.
- Optional terminal box model 0984 allows for convenient wiring and mounting of capacitor



### 34B-WX Brushless DC Gearmotor (130 VDC shown)