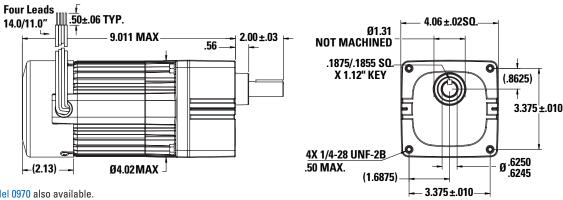

# **WX Gearmotors – Fixed and Variable Speed Solutions**

(Dimensions in Inches) For full details visit Bodine-Electric.com.

34R-WX AC Gearmotor (115 VAC, 60 Hz, single phase | 230/460 VAC, 60 Hz, three phase)

- Optional "L" bracket model 0970 also available.
- Optional terminal box model 0984 allows for convenient wiring and mounting of capacitor