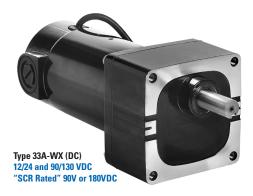

- 12/24 and 90/130 VDC stock models available
- "SCR Rated" 90V or 180VDC models available
- Ideal for fixed and variable speed applications
- High starting torque, linear speed torque characteristics
- Heavy gauge steel housing, copper graphite brushes
- Models with accessory shaft are ideal for mounting external encoders or brakes